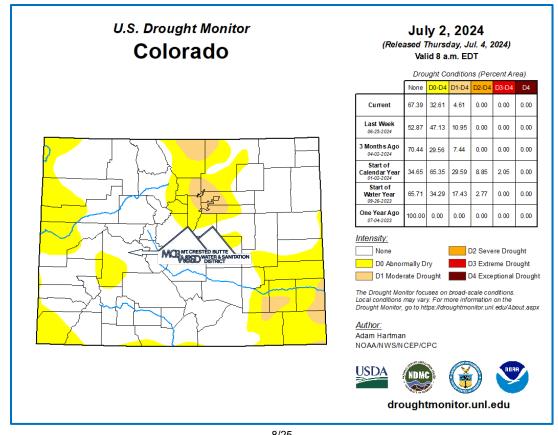

### Western United States - Precipitation

WestWide Drought Tracker, U Idaho/WRCC Data Source: PRISM (Prelim), created 2 JUL 2024

#### Western United States - Mean Temperature

WestWide Drought Tracker, U Idaho/WRCC Data Source: PRISM (Prelim), created 2 JUL 2024