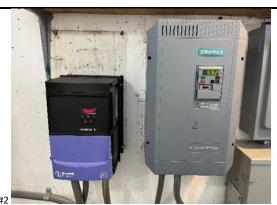

#### Significant / Unusual Activities:

- Fire hydrant replacements on Meridian Lake Drive (originally installed 1972) and at the Snowmass parking lot were completed (originally installed 1963) (photo #1)
- Replaced the Timberland Pump Station VFD (Variable Frequency Drive) (photo #2)
- Ben Hueth and Kyle Koelliker attended a regulatory training in Gunnison
- Set up irrigation lines at MCB WTP for revegetation
- Cleaned and inspected MLP WTP raw water vaults
- MLP WTP UPS (Uninterrupted Power Supply) was replaced
- Asphalt patching completed for various water main line repairs
- Quarter 2 instrument calibrations completed
- Purchased schedule 80 PVC replacement parts for MEMCOR Filter Skids
- Meter reading, routine compliance sampling, and locates requests were completed
- Will Brunner passed the Water Treatment C and Distribution 2 exams

Photo #2

Kyle Koelliker will be able to attend this meeting to answer any questions