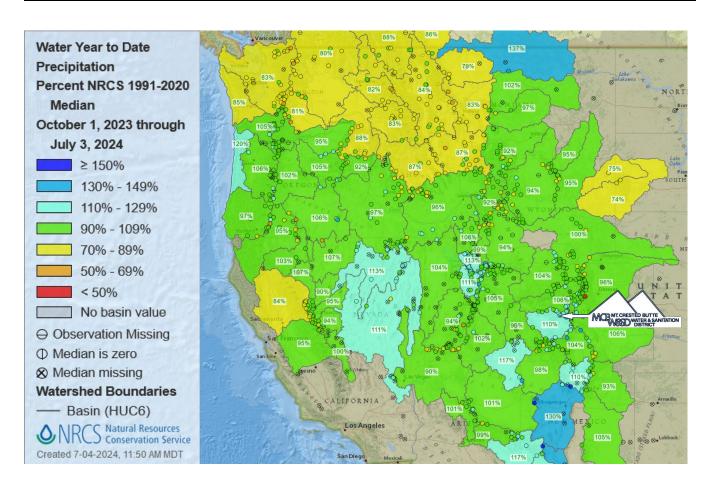

### Colorado SNOTEL Snow/Precipitation Update Report

Based on Mountain Data from NRCS SNOTEL Sites
\*\*Provisional data, subject to revision\*\*

Data based on the first reading of the day (typically 00:00) for Thursday, July 4, 2024

| Basin          | El 4           | Snow          |              | ow Wate<br>quivalen |                | Water Year-to-Date<br>Precipitation |              |              |  |  |
|----------------|----------------|---------------|--------------|---------------------|----------------|-------------------------------------|--------------|--------------|--|--|
| Site Name      | Elevation (ft) | Depth<br>(in) | Current (in) |                     | % of<br>Median | Current (in)                        | Average (in) | % of Average |  |  |
| GUNNISON       | RIVER B        | BASIN         |              |                     |                |                                     |              |              |  |  |
| Butte          | 10,200         | 0.0           | -M           | 0.0                 | *              | 24.4                                | 19.4         | 126          |  |  |
| Schofield Pass | 10,653         | 0.0           | 0.0          | 0.0                 | *              | 42.7                                | 38.4         | 111          |  |  |
| Park Cone      | 9,621          | 0.0           | -M           | 0.0                 | *              | 21.0                                | 14.8         | 142          |  |  |
| Upper Taylor   | 10,717         | 6.0           | -M           | 0.0(11)             | *              | 30.3                                | 23.8(11)     | 127          |  |  |
| Porphyry Creek | 10,788         |               | 0.0          | 0.0                 | *              | -M                                  | 20.6         | *            |  |  |
| Basin Index (% | <b>(a)</b>     |               |              |                     | *              |                                     |              | 110          |  |  |

<sup>\* =</sup> Analysis may not provide valid measure of condition -M = Missing Data

GUNNISON RIVER BASIN consists of 16 SNOTEL sites. Top 5 representative MCBWSD sites listed above.