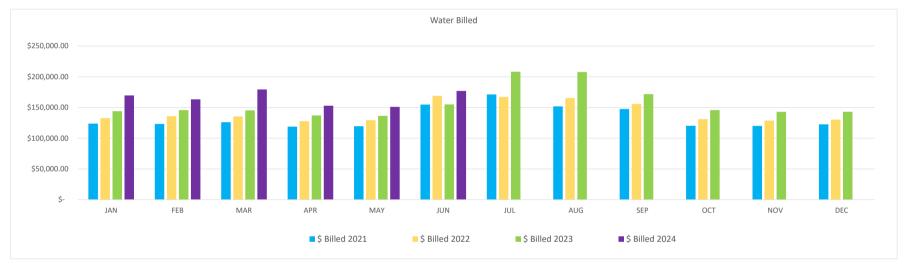

#### MT CRESTED BUTTE WATER & SANITATION DISTRICT

2024 FINANCIAL RESULTS

| 2024 FINANCIAL RESULTS June 2024         |         | Actual         | Month        |             |              | 2024 Budget |           |                |              |                |                |
|------------------------------------------|---------|----------------|--------------|-------------|--------------|-------------|-----------|----------------|--------------|----------------|----------------|
|                                          | Water   | Wastewater     | General      |             |              |             |           | Wastewater     |              | Total 2024     | YTD Percent of |
| Revenues                                 | Fund    | Fund           | Fund         | Month Total | YTD Actual   | Wate        | er Fund   |                | General Fund | Budget         | 2024 Budget    |
| Property Taxes                           | -       | -              | 163,948      | 163,948     | 1,022,217    | \$          | 114,951   | \$ 114,951     | \$ 989,610   |                | 83.82%         |
| Tansfers In(Out)                         | _       | _              | -            | -           | -            |             | -         | -              | -            | -              | 0.00%          |
| Tap Fees                                 | 42,618  | 62,281         | -            | 104,899     | 282,918      |             | 220,000   | 280,000        | -            | 500,000        | 56.58%         |
| User Fees                                | 177,091 | 132,862        | -            | 309,954     | 1,772,901    | 2           | ,078,801  | 1,543,457      | -            | 3,622,258      | 48.94%         |
| Availability of Service Fees             | 18,523  | 21,868         | -            | 40,391      | 80,783       |             | 93,982    | 108,497        | -            | 202,479        | 39.90%         |
| Interest Income                          | 5,563   | -              | 23,876       | 29,440      | 154,667      |             | -         | -              | 180,000      | 180,000        | 85.93%         |
| Miscellaneous/Other Income               | 117,738 | 50             | -            | 117,788     | 211,353      |             | -         | -              | -            | 0              | 100.00%        |
| MLP Surcharge                            | 10,409  | -              | -            | 10,409      | 38,954       |             | 77,000    | -              | -            | 77,000         | 50.59%         |
| Transfer from GF Rate Stabilization Fund | -       | -              | -            | -           | -            |             | -         | -              | -            | 0              | 0.00%          |
| TOTAL REVENUES                           | 371,942 | 217,062        | 187,824      | 776,828     | 3,563,792    | 2           | ,584,734  | 2,046,905      | 1,169,610    | 5,801,249      | 61.43%         |
|                                          |         | Actual         | Month        |             |              |             |           | 2024           | Budget       |                |                |
|                                          | Water   | Wastewater     | General      |             |              |             |           | Wastewater     |              | Total 2024     | YTD Percent of |
| Operating Expenditures                   | Fund    | Fund           | Fund         | Month Total | YTD Actual   | Wate        | er Fund   |                | General Fund | Budget         | 2024 Budget    |
| Chemicals                                | 13,038  | -              | -            | 13,038      | \$ 26,079    | \$          | 68,000    | \$ 15,000      | \$ -         | \$ 83,000      | 31.42%         |
| Laboratory                               | 892     | 4,219          | -            | 5,111       | \$ 40,865    |             | 27,000    | 75,000         | -            | 102,000        | 40.06%         |
| Operating Equipment/Supplies             | 1,036   | 2,805          | -            | 3,840       | \$ 32,320    |             | 90,000    | 50,000         | -            | 140,000        | 23.09%         |
| Safety Equipment                         | 395     | 235            | -            | 631         | \$ 3,919     |             | 7,500     | 7,500          | -            | 15,000         | 26.13%         |
| Uniforms                                 | -       | 302            | -            | 302         | \$ 2,926     |             | 3,500     | 3,500          | -            | 7,000          | 41.80%         |
| Outside Services                         | 295     | 143            | -            | 438         | \$ 6,239     |             | 12,500    | 7,000          | -            | 19,500         | 31.99%         |
| Repairs & Maintenance                    | 56,099  | 55,629         | -            | 111,728     | \$ 210,981   |             | 198,000   | 120,000        | -            | 318,000        | 66.35%         |
| Utilities                                | 11,053  | 10,636         | -            | 21,689      | \$ 131,680   |             | 150,000   | 165,000        | -            | 315,000        | 41.80%         |
| ATAD Sludge TCB                          | -       | -              | -            | -           | \$ 29,731    |             | -         | 125,000        | -            | 125,000        | 23.78%         |
| Legal                                    | 2,520   | 110            | 4,119        | 6,749       | \$ 23,332    |             | 30,000    | 35,000         | 55,000       | 120,000        | 19.44%         |
| Consultants                              | 8,715   | 728            | 4,000        | 13,443      |              |             | 105,000   | 95,000         | 35,000       | 235,000        | 21.26%         |
| Water Grant                              |         | . <del>.</del> | <del>.</del> |             | \$ 2,000     |             | 2,000     |                |              | 2,000          | 100.00%        |
| Fuel/Vehicle Expense                     | 3,115   | 3,258          | 444          | 6,817       | \$ 30,251    |             | 35,000    | 24,000         | 3,000        | 62,000         | 48.79%         |
| Office Admin                             | 2,078   | 712            | 9,683        | 12,473      | \$ 70,965    |             | 47,000    | 52,500         | 108,500      | 208,000        | 34.12%         |
| Insurance - Property & Liability         | 4,843   | 4,843          | 2,422        | 12,109      | \$ 73,914    |             | 58,000    | 58,000         | 29,000       | 145,000        | 50.98%         |
| Information Technology                   | 3,035   | 225            | 1,939        | 5,199       | \$ 36,854    |             | 10,000    | 14,500         | 37,500       | 62,000         | 59.44%         |
| Salaries, Taxes & Benefits               | 49,013  | 74,664         | 51,000       | 174,677     |              |             | 583,522   | 734,378        | 770,838      | 2,088,738      | 45.43%         |
| County Treasurer Fees                    | -       | -              | 4,753        | 4,753       | \$ 29,695    |             | -         | -              | 38,000       | 38,000         | 78.14%         |
| GF Transfers Out to Enterprise Funds     | -       | -              | -            | -           | \$ -         |             | -         | -              | -            | 0              | 0.00%          |
|                                          |         |                |              |             |              |             |           |                |              |                |                |
| TOTAL OPERATING EXPENDITURES             | 156,128 | 158,510        | 78,359       | 392,997     | 1,750,621    |             | 1,427,022 | 1,581,378      | 1,076,838    | 4,085,237      | 42.85%         |
|                                          |         | •              | · · · · · ·  | •           | , ,          |             |           |                | · · · · · ·  | · · · ·        | 50.00%         |
| NET OPERATING RESULTS                    | 215,814 | 58,553         | 109,465      | 383,832     | \$ 1,813,171 | \$ 1        | ,157,713  | \$ 465,527     | \$ 92,772    | \$ 1,716,012   | Year Elapsed   |
|                                          |         |                |              |             |              |             |           |                |              |                | -              |
| Capital Expenditures                     |         |                |              |             |              |             |           |                |              |                |                |
| Capital Improvements-General             | 3,168   | _              | _            | 3,168       | \$ 47,696    | \$          | 350 000   | \$ 1,727,000   | \$ 8,000     | \$ 2,085,000   |                |
| Capital Improvements-MLP Dam             | 5,.55   |                |              |             | \$ -         | Ψ           | -         | - 1,121,000    | - 0,000      | 0              |                |
| CWRPDA Loan Draws                        | _       | _              | _            | _           | \$ -         |             | -         | _              |              | -              |                |
| NET CAPITAL EXPENDITURES                 | 3.168   |                |              | 3,168       | \$ 47,696    | \$          | 350,000   | \$ 1,727,000   | \$ 8,000     | \$ 2,085,000   |                |
| HET OAT HAL LAF LINDHUKES                | 3, 100  | •              | •            | 3,100       | Ψ 41,030     | Ψ           | 300,000   | Ψ 1,727,000    | Ψ 0,000      | 2,000,000      |                |
| Debt Service Expenditures                |         |                |              |             |              |             |           |                |              |                |                |
| Bond Principal, Interest & Fees          |         | _              | _            | _           | 686,684      | 1           | ,373,367  | _              | _            | 1,373,367      |                |
|                                          |         |                |              |             | ,-31         |             | , ,       |                |              | .,,            |                |
| TOTAL ALL EXPENDITURES                   | 159,296 | 158,510        | 78,359       | 396,165     | 2,485,000    | 3           | ,150,389  | 3,308,378      | 1,084,838    | 7,543,604      |                |
| NET EXCESS(DEFICIT) OF REV/EXP           | 212,646 | 58,553         | 109,465      | 380.664     | \$ 1,078,792 | \$          | (565.654) | \$ (1,261,473) | \$ 84,772    | \$ (1,742,355) |                |
|                                          |         | ,-50           | ,            | ,-•         | ,,-          | _           | ( , /     | . (-,=,        | ,            | . (-,- :=,500) |                |