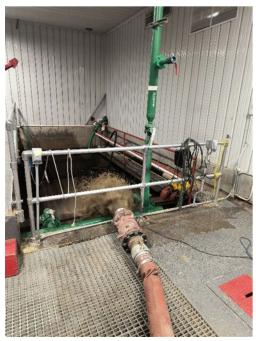

#### **Significant / Unusual Activities:**

- Spot repaired irrigation system and placed into service
- Potentially dissolved copper sampling in collection system
- Routine collection system jetting 2,938ft (11,311 ft ytd)
- Point repair at Silver Ridge Condos
- Continued installing backup electrical heat in aeration basin #3 building (photo #2)
- Lab training on Total Suspended Solids and Total Dissolved Solids with staff
- Completed full-service maintenance on sludge truck
- Passed monthly metals sampling
- Completed Daily Locate requests
- Exercised the mobile generator at Saddle Ridge lift station and monthly lift station checks
- OXY3 offline and working on pumping the basin down to be cleaned (photo #1)
- Three service line inspections were completed at the Homestead project