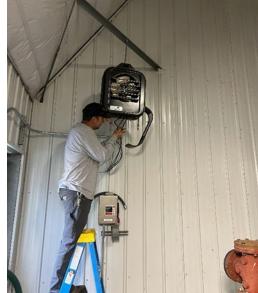

#### **Significant / Unusual Activities:**

- Spot repaired irrigation system and placed into service
- Potentially dissolved copper sampling in collection system
- Routine collection system jetting 2,938ft (11,311 ft ytd)
- Point repair at Silver Ridge Condos
- Continued installing backup electrical heat in aeration basin #3 building (photo #2)
- Lab training on Total Suspended Solids and Total Dissolved Solids with staff
- Completed full-service maintenance on sludge truck
- Passed monthly metals sampling
- Completed Daily Locate requests
- Exercised the mobile generator at Saddle Ridge lift station and monthly lift station checks
- OXY3 offline and working on pumping the basin down to be cleaned (photo #1)
- Three service line inspections were completed at the Homestead project

#### **Next Month's Major Activities:**

Annual collection system maintenance

Photo #1

Photo #2

Adam Bembenek will be attending this meeting to answer any questions