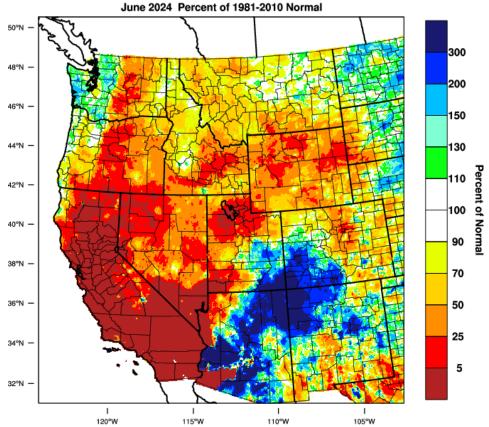

### Western United States - Precipitation

WestWide Drought Tracker, U Idaho/WRCC Data Source: PRISM (Prelim), created 2 JUL 2024