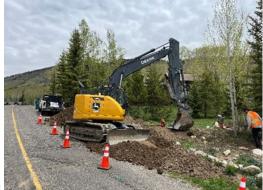

#### Significant / Unusual Activities:

- Fire hydrant replacements on Meridian Lake Drive (originally installed 1972) and at the Snowmass parking lot were completed (originally installed 1963) (photo #1)
- Replaced the Timberland Pump Station VFD (Variable Frequency Drive) (photo #2)
- Ben Hueth and Kyle Koelliker attended a regulatory training in Gunnison
- Set up irrigation lines at MCB WTP for revegetation
- Cleaned and inspected MLP WTP raw water vaults
- MLP WTP UPS (Uninterrupted Power Supply) was replaced
- Asphalt patching completed for various water main line repairs
- Quarter 2 instrument calibrations completed
- Purchased schedule 80 PVC replacement parts for MEMCOR Filter Skids
- Meter reading, routine compliance sampling, and locates requests were completed
- Will Brunner passed the Water Treatment C and Distribution 2 exams