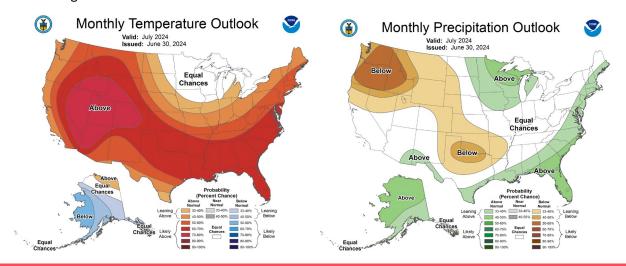

### Weather

The National Oceanic and Atmospheric Administration (NOAA) one-month outlook for MCBWSD indicates above probability of normal temperatures and equal probability of normal precipitation with temperatures ranging from 35 to 80 degrees Fahrenheit.