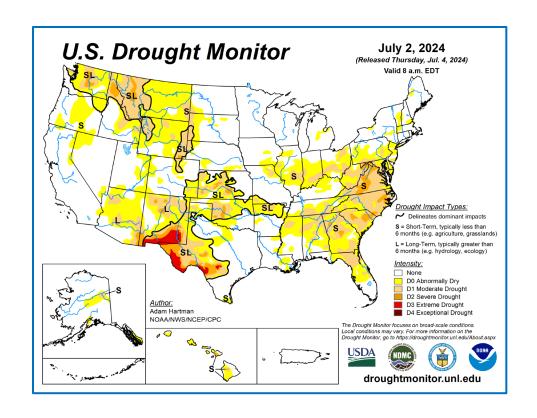

### Western United States - Precipitation

WestWide Drought Tracker, U Idaho/WRCC Data Source: PRISM (Prelim), created 2 JUL 2024

#### Western United States - Mean Temperature

WestWide Drought Tracker, U Idaho/WRCC Data Source: PRISM (Prelim), created 2 JUL 2024