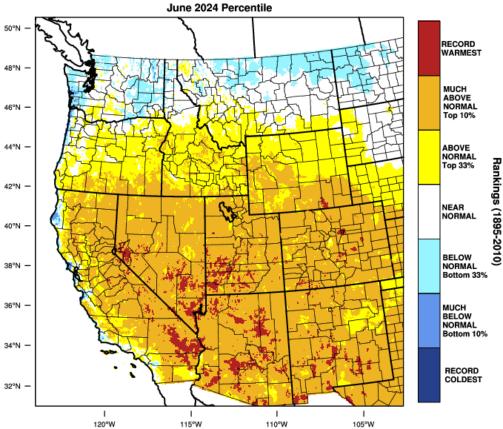

#### Western United States - Mean Temperature

WestWide Drought Tracker, U Idaho/WRCC Data Source: PRISM (Prelim), created 2 JUL 2024