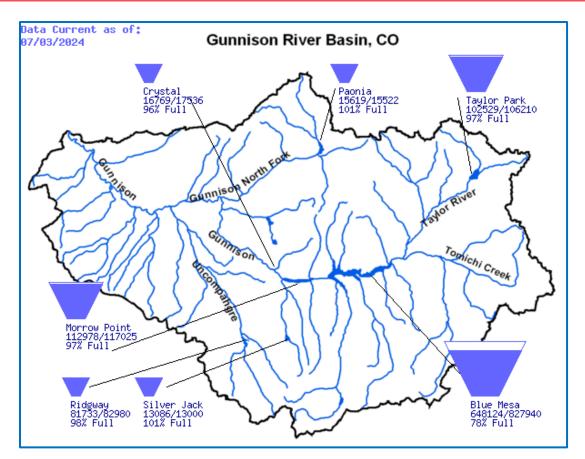

### 7/4/2024

Meridian Lake Park Reservoir No. 1 is currently at 101% of full pool.

Blue Mesa Reservoir is currently at 78% of full pool.

Blue Mesa Reservoir is down 11.43 feet from one year ago, and 20.62 feet below full pool.

Taylor Park Reservoir is currently at 97% of full pool.

Lake Powell is currently at 42% of full pool. Lake Mead is currently at 33% of full pool.

Lake Havasu is currently at 96% of full pool. Flaming Gorge is currently at 88% of full pool.