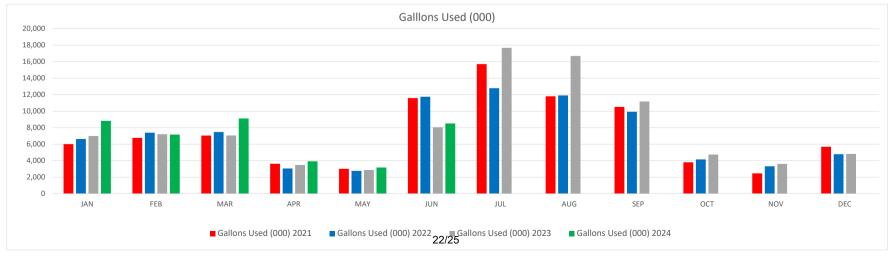

### **Water Operations June 2024**

| MCB WTP Production for June   | 13.06 MG      |
|-------------------------------|---------------|
| MCB WTP Production for May    | 5.48 MG       |
| Peak day of Month: 6/29/2024  | 0.687 MG      |
| Average Daily Plant Run Times | 8.0 hours/day |
| Average Daily Flow Total      | 0.435 MG/day  |
| MLP WTP Production for June   | 0.685 MG      |
| MLP WTP Production for May    | 0.402 MG      |
| Peak Day for Month: 6/12/2024 | 0.045 MG      |
| Average Daily Plant Run Times | 5.0 hours/day |
| Average Daily Flow Total      | 0.023 MG/day  |

#### **Wastewater Operations June 2024**

| Gallons Wastewater Treated June     | 9.1 MG      |
|-------------------------------------|-------------|
| Gallons Wastewater Treated May      | 15.8 MG     |
| Average Treated Wastewater Flow     | 0.30 MGD    |
| Peak Treated Wastewater Flow        | 0.39 MGD    |
| Peak Treated Wastewater Date        | June 30     |
| Gallons Sludge Hauled to Town of CB | 63,000 gal. |