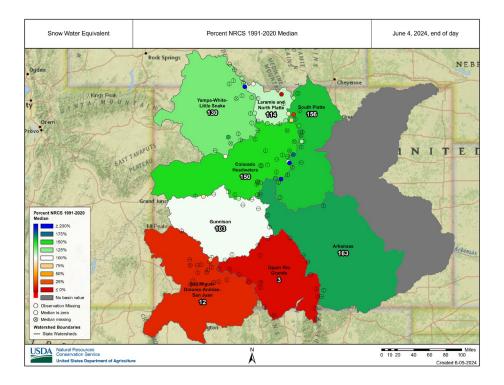

| Based on Mountain Data from NRCS SNOTEL Sites<br>**Provisional data, subject to revision**<br>Data based on the first reading of the day (typically 00:00) for Wednesday, June 5, 2024 |                           |                     |                 |                |                |                 |                 |                 |  |  |
|----------------------------------------------------------------------------------------------------------------------------------------------------------------------------------------|---------------------------|---------------------|-----------------|----------------|----------------|-----------------|-----------------|-----------------|--|--|
| SnowSnow Water<br>EquivalentWater Year-to-Date<br>Precipitation                                                                                                                        |                           |                     |                 |                |                |                 |                 |                 |  |  |
| Basin<br>Site Name                                                                                                                                                                     | Elevation<br>(ft)         | Depth<br>(in)       | Current<br>(in) | Median<br>(in) | % of<br>Median | Current<br>(in) | Average<br>(in) | % of<br>Average |  |  |
| GUNNISON RIVER BASIN           Butte         10 200         0.0         -M         0.0         *         22.2         18.6         119                                                 |                           |                     |                 |                |                |                 |                 |                 |  |  |
| <b>GUNNISON</b><br>Butte                                                                                                                                                               | <b>RIVER B</b> 10,200     | <b>BASIN</b><br>0.0 | -M              | 0.0            | *              | 22.2            | 18.6            | 119             |  |  |
|                                                                                                                                                                                        |                           |                     | -M<br>8.5       | 0.0 7.2        | *              | 22.2<br>38.5    | 18.6<br>37.2    | 119<br>103      |  |  |
| Butte                                                                                                                                                                                  | 10,200                    | 0.0                 |                 |                |                |                 |                 |                 |  |  |
| Butte<br>Schofield Pass                                                                                                                                                                | 10,200<br>10,653          | 0.0 18.0            | 8.5             | 7.2            | 118            | 38.5            | 37.2            | 103             |  |  |
| Butte<br>Schofield Pass<br>Park Cone                                                                                                                                                   | 10,200<br>10,653<br>9,621 | 0.0 18.0            | 8.5<br>-M       | 7.2<br>0.0     | 118<br>*       | 38.5<br>18.3    | 37.2<br>14.0    | 103<br>131      |  |  |

-M = Missing Data

GUNNISON RIVER BASIN consists of 16 SNOTEL sites. Top 5 representative MCBWSD sites listed above.

Western United States - Mean Temperature

May 2024 Percentile 50°N RECORD WARMEST 48°N MUCH ABOVE NORMAL Top 10% 46°N -44°N -ABOVE NORMAL Top 33% Rankings (1895-2010) 42°N -NEAR NORMAL 40°N -BELOW NORMAL Bottom 33% 38°N -MUCH BELOW NORMAL Bottom 10% 36°N -34°N -RECORD COLDEST 32°N -1 I 1 Т 120°W 115°W 110°W 105°W WestWide Drought Tracker, U Idaho/WRCC Data Source: PRISM (Prelim), created 5 JUN 2024