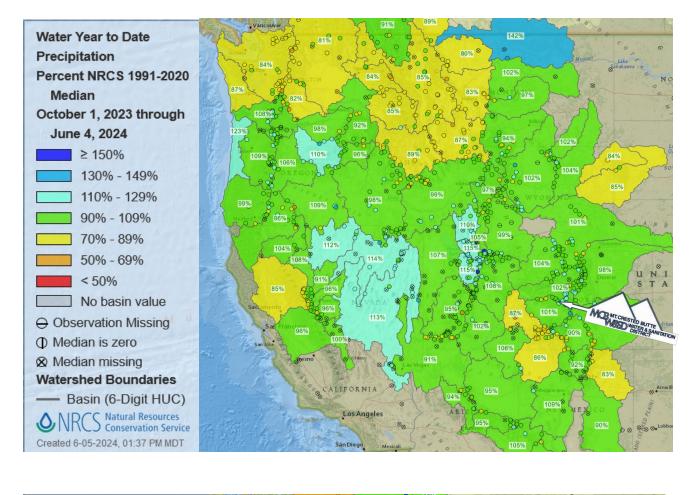

| Based on Mountain Data from NRCS SNOTEL Sites<br>**Provisional data, subject to revision**<br>Data based on the first reading of the day (typically 00:00) for Wednesday, June 5, 2024 |                           |                     |                 |                |                |                 |                 |                 |  |  |
|----------------------------------------------------------------------------------------------------------------------------------------------------------------------------------------|---------------------------|---------------------|-----------------|----------------|----------------|-----------------|-----------------|-----------------|--|--|
| SnowSnow Water<br>EquivalentWater Year-to-Date<br>Precipitation                                                                                                                        |                           |                     |                 |                |                |                 |                 |                 |  |  |
| Basin<br>Site Name                                                                                                                                                                     | Elevation<br>(ft)         | Depth<br>(in)       | Current<br>(in) | Median<br>(in) | % of<br>Median | Current<br>(in) | Average<br>(in) | % of<br>Average |  |  |
| GUNNISON RIVER BASIN           Butte         10 200         0.0         -M         0.0         *         22.2         18.6         119                                                 |                           |                     |                 |                |                |                 |                 |                 |  |  |
| <b>GUNNISON</b><br>Butte                                                                                                                                                               | <b>RIVER B</b> 10,200     | <b>BASIN</b><br>0.0 | -M              | 0.0            | *              | 22.2            | 18.6            | 119             |  |  |
|                                                                                                                                                                                        |                           |                     | -M<br>8.5       | 0.0 7.2        | *              | 22.2<br>38.5    | 18.6<br>37.2    | 119<br>103      |  |  |
| Butte                                                                                                                                                                                  | 10,200                    | 0.0                 |                 |                |                |                 |                 |                 |  |  |
| Butte<br>Schofield Pass                                                                                                                                                                | 10,200<br>10,653          | 0.0 18.0            | 8.5             | 7.2            | 118            | 38.5            | 37.2            | 103             |  |  |
| Butte<br>Schofield Pass<br>Park Cone                                                                                                                                                   | 10,200<br>10,653<br>9,621 | 0.0 18.0            | 8.5<br>-M       | 7.2<br>0.0     | 118<br>*       | 38.5<br>18.3    | 37.2<br>14.0    | 103<br>131      |  |  |

-M = Missing Data

GUNNISON RIVER BASIN consists of 16 SNOTEL sites. Top 5 representative MCBWSD sites listed above.

Western United States - Mean Temperature

May 2024 Percentile 50°N RECORD WARMEST 48°N MUCH ABOVE NORMAL Top 10% 46°N -44°N -ABOVE NORMAL Top 33% Rankings (1895-2010) 42°N -NEAR NORMAL 40°N -BELOW NORMAL Bottom 33% 38°N -MUCH BELOW NORMAL Bottom 10% 36°N -34°N -RECORD COLDEST 32°N -1 I 1 Т 120°W 115°W 110°W 105°W WestWide Drought Tracker, U Idaho/WRCC Data Source: PRISM (Prelim), created 5 JUN 2024