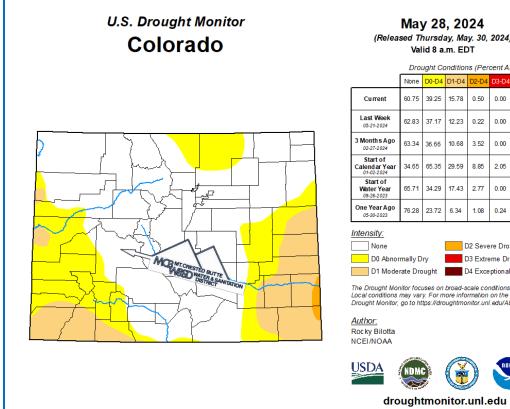

## May 28, 2024 (Released Thursday, May. 30, 2024) Valid 8 a.m. EDT

| Drought Conditions (Percent Area)                                                                                                                                                    |          |       |             |          |          |        |  |  |  |
|--------------------------------------------------------------------------------------------------------------------------------------------------------------------------------------|----------|-------|-------------|----------|----------|--------|--|--|--|
|                                                                                                                                                                                      | None     | D0-D4 | D1-D4       | D2-D4    | D3-D4    | D4     |  |  |  |
| Current                                                                                                                                                                              | 60.75    | 39.25 | 15.78       | 0.50     | 0.00     | 0.00   |  |  |  |
| Last Week<br>05-21-2024                                                                                                                                                              | 62.83    | 37.17 | 12.23       | 0.22     | 0.00     | 0.00   |  |  |  |
| 3 Month s Ago<br>02-27-2024                                                                                                                                                          | 63.34    | 36.66 | 10.68       | 3.52     | 0.00     | 0.00   |  |  |  |
| Start of<br>Calendar Year<br>01-02-2024                                                                                                                                              | 34.65    | 65.35 | 29.59       | 8.85     | 2.05     | 0.00   |  |  |  |
| Start of<br>Water Year<br>09-26-2023                                                                                                                                                 | 65.71    | 34.29 | 17.43       | 2.77     | 0.00     | 0.00   |  |  |  |
| One Year Ago<br>05-30-2023                                                                                                                                                           | 76.28    | 23.72 | 6.34        | 1.08     | 0.24     | 0.00   |  |  |  |
| Intensity:                                                                                                                                                                           |          |       |             |          |          |        |  |  |  |
| None                                                                                                                                                                                 |          |       |             | )2 Seve  | ere Drou | ight   |  |  |  |
| D0 Abnor                                                                                                                                                                             | mally D  | ry    |             | 03 Extre | eme Dro  | ought  |  |  |  |
| D1 Mode                                                                                                                                                                              | rate Dro | ught  |             | 04 Exce  | ptional  | Drough |  |  |  |
| The Drought Monitor focuses on broad-scale conditions.<br>Local conditions may vary. For more information on the<br>Drought Monitor, go to https://droughtmonitor.unl.edu/About.aspx |          |       |             |          |          |        |  |  |  |
| <u>Author:</u><br>Rocky Bilotta<br>NCEI/NOAA                                                                                                                                         |          |       |             |          |          |        |  |  |  |
|                                                                                                                                                                                      | NUL BO   | 12.   | a start wet | ~        |          |        |  |  |  |