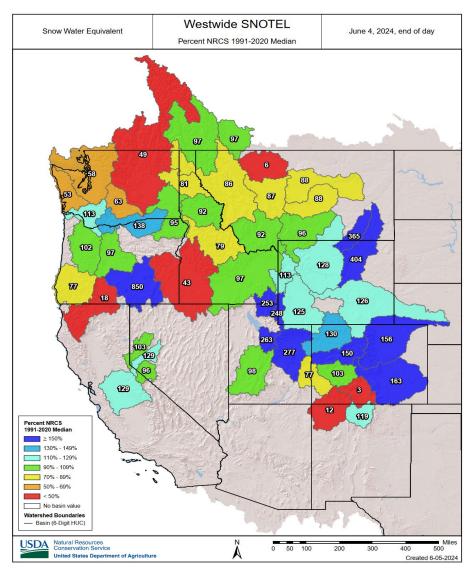

| Based on Mountain Data from NRCS SNOTEL Sites<br>**Provisional data, subject to revision**<br>Data based on the first reading of the day (typically 00:00) for Wednesday, June 5, 2024 |                           |                     |                 |                |                |                 |                 |                 |  |  |
|----------------------------------------------------------------------------------------------------------------------------------------------------------------------------------------|---------------------------|---------------------|-----------------|----------------|----------------|-----------------|-----------------|-----------------|--|--|
| SnowSnow Water<br>EquivalentWater Year-to-Date<br>Precipitation                                                                                                                        |                           |                     |                 |                |                |                 |                 |                 |  |  |
| Basin<br>Site Name                                                                                                                                                                     | Elevation<br>(ft)         | Depth<br>(in)       | Current<br>(in) | Median<br>(in) | % of<br>Median | Current<br>(in) | Average<br>(in) | % of<br>Average |  |  |
| GUNNISON RIVER BASIN           Butte         10 200         0.0         -M         0.0         *         22.2         18.6         119                                                 |                           |                     |                 |                |                |                 |                 |                 |  |  |
| <b>GUNNISON</b><br>Butte                                                                                                                                                               | <b>RIVER B</b> 10,200     | <b>BASIN</b><br>0.0 | -M              | 0.0            | *              | 22.2            | 18.6            | 119             |  |  |
|                                                                                                                                                                                        |                           |                     | -M<br>8.5       | 0.0 7.2        | *              | 22.2<br>38.5    | 18.6<br>37.2    | 119<br>103      |  |  |
| Butte                                                                                                                                                                                  | 10,200                    | 0.0                 |                 |                |                |                 |                 |                 |  |  |
| Butte<br>Schofield Pass                                                                                                                                                                | 10,200<br>10,653          | 0.0 18.0            | 8.5             | 7.2            | 118            | 38.5            | 37.2            | 103             |  |  |
| Butte<br>Schofield Pass<br>Park Cone                                                                                                                                                   | 10,200<br>10,653<br>9,621 | 0.0 18.0            | 8.5<br>-M       | 7.2<br>0.0     | 118<br>*       | 38.5<br>18.3    | 37.2<br>14.0    | 103<br>131      |  |  |

-M = Missing Data

GUNNISON RIVER BASIN consists of 16 SNOTEL sites. Top 5 representative MCBWSD sites listed above.

Western United States - Mean Temperature

May 2024 Percentile 50°N RECORD WARMEST 48°N MUCH ABOVE NORMAL Top 10% 46°N -44°N -ABOVE NORMAL Top 33% Rankings (1895-2010) 42°N -NEAR NORMAL 40°N -BELOW NORMAL Bottom 33% 38°N -MUCH BELOW NORMAL Bottom 10% 36°N -34°N -RECORD COLDEST 32°N -1 I 1 Т 120°W 115°W 110°W 105°W WestWide Drought Tracker, U Idaho/WRCC Data Source: PRISM (Prelim), created 5 JUN 2024