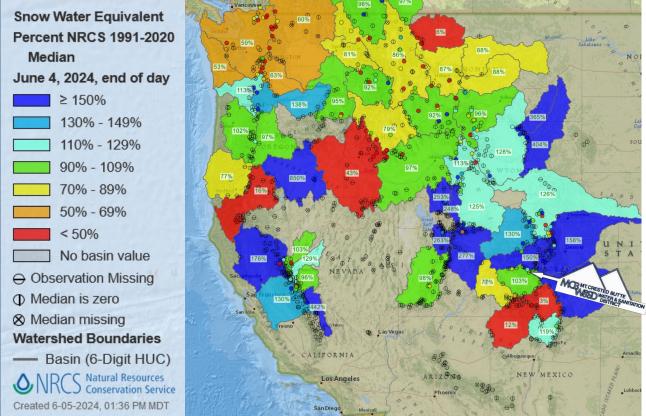

| Based on Mountain Data from NRCS SNOTEL Sites<br>**Provisional data, subject to revision**<br>Data based on the first reading of the day (typically 00:00) for Wednesday, June 5, 2024 |                           |                     |                 |                |                |                 |                 |                 |  |  |
|----------------------------------------------------------------------------------------------------------------------------------------------------------------------------------------|---------------------------|---------------------|-----------------|----------------|----------------|-----------------|-----------------|-----------------|--|--|
| SnowSnow Water<br>EquivalentWater Year-to-Date<br>Precipitation                                                                                                                        |                           |                     |                 |                |                |                 |                 |                 |  |  |
| Basin<br>Site Name                                                                                                                                                                     | Elevation<br>(ft)         | Depth<br>(in)       | Current<br>(in) | Median<br>(in) | % of<br>Median | Current<br>(in) | Average<br>(in) | % of<br>Average |  |  |
| GUNNISON RIVER BASIN           Butte         10 200         0.0         -M         0.0         *         22.2         18.6         119                                                 |                           |                     |                 |                |                |                 |                 |                 |  |  |
| <b>GUNNISON</b><br>Butte                                                                                                                                                               | <b>RIVER B</b> 10,200     | <b>BASIN</b><br>0.0 | -M              | 0.0            | *              | 22.2            | 18.6            | 119             |  |  |
|                                                                                                                                                                                        |                           |                     | -M<br>8.5       | 0.0 7.2        | *              | 22.2<br>38.5    | 18.6<br>37.2    | 119<br>103      |  |  |
| Butte                                                                                                                                                                                  | 10,200                    | 0.0                 |                 |                |                |                 |                 |                 |  |  |
| Butte<br>Schofield Pass                                                                                                                                                                | 10,200<br>10,653          | 0.0 18.0            | 8.5             | 7.2            | 118            | 38.5            | 37.2            | 103             |  |  |
| Butte<br>Schofield Pass<br>Park Cone                                                                                                                                                   | 10,200<br>10,653<br>9,621 | 0.0 18.0            | 8.5<br>-M       | 7.2<br>0.0     | 118<br>*       | 38.5<br>18.3    | 37.2<br>14.0    | 103<br>131      |  |  |

-M = Missing Data

GUNNISON RIVER BASIN consists of 16 SNOTEL sites. Top 5 representative MCBWSD sites listed above.

Western United States - Mean Temperature

May 2024 Percentile 50°N RECORD WARMEST 48°N MUCH ABOVE NORMAL Top 10% 46°N -44°N -ABOVE NORMAL Top 33% Rankings (1895-2010) 42°N -NEAR NORMAL 40°N -BELOW NORMAL Bottom 33% 38°N -MUCH BELOW NORMAL Bottom 10% 36°N -34°N -RECORD COLDEST 32°N -1 I 1 Т 120°W 115°W 110°W 105°W WestWide Drought Tracker, U Idaho/WRCC Data Source: PRISM (Prelim), created 5 JUN 2024