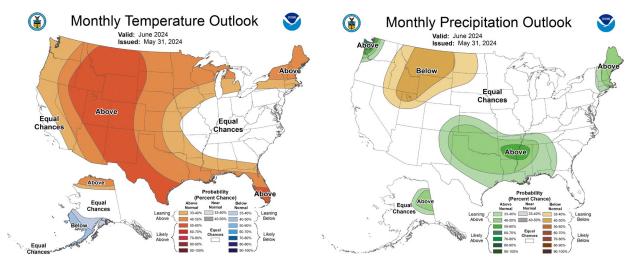

## <u>Weather</u>

The National Oceanic and Atmospheric Administration (NOAA) one-month outlook for MCBWSD indicates likely above chances of normal temperatures and equal chances of normal precipitation with temperatures ranging from 35 to 75 degrees Fahrenheit.