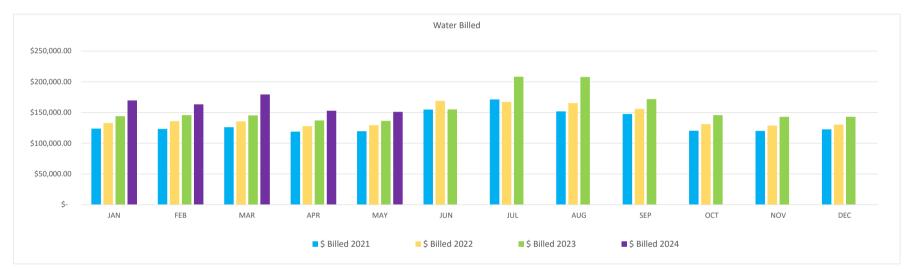

| 142,934.17      |                | NOV | 2,463                      | 3,325                      | 3,608                      |                            | \$   | 8,648.19          | \$<br>14,204.05         |                         |
| DEC | 122,656.95      | 130,350.05      | 143,070.65      |                | DEC | 5,685                      | 4,782                      | 4,813                      |                            | \$   | 7,693.10          | \$<br>12,720.60         |                         |
|     | \$ 1,600,328.74 | \$ 1,709,469.96 | \$ 1,883,870.55 | \$ 816,477.34  |     | 88,054                     | 88,054                     | 85,925                     | 32,198                     | \$   | 109,141.22        | \$<br>174,400.59        | \$<br>107,534.06        |





# May 2024 Cash Expenditure Report

|          | Check   |                                         | Check     |                         |
|----------|---------|-----------------------------------------|-----------|-------------------------|
| Date     |         | Payee or Description                    | Amount    |                         |
| 5/1/2024 |         | COLORADO STATE TAXES                    | 3,823.00  | PAYROLL EXPENSE         |
|          |         | CRA 401a                                | 6,417.17  | PAYROLL EXPENSE         |
|          |         | CRA 457b                                |           | PAYROLL EXPENSE         |
| 5/1/2024 | 4302404 | FEDERAL WITHHOLDING TAXES               | 13,866.85 | PAYROLL EXPENSE         |
| 5/1/2024 | 4302405 | CO EMPLOYER BENE