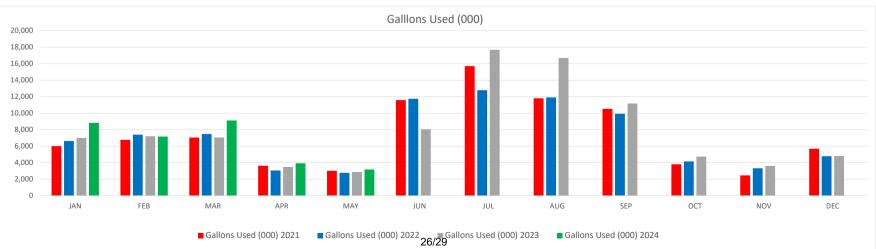

142,934.17      |                | NOV | 2,463                      | 3,325                      | 3,608                      |                            | \$   | 8,648.19          | \$<br>14,204.05         |                         |
| DEC | 122,656.95      | 130,350.05      | 143,070.65      |                | DEC | 5,685                      | 4,782                      | 4,813                      |                            | \$   | 7,693.10          | \$<br>12,720.60         |                         |
|     | \$ 1,600,328.74 | \$ 1,709,469.96 | \$ 1,883,870.55 | \$ 816,477.34  |     | 88,054                     | 88,054                     | 85,925                     | 32,198                     | \$   | 109,141.22        | \$<br>174,400.59        | \$<br>107,534.06        |





# May 2024 Cash Expenditure Report

|          | Check   |                                         | Check     |                         |
|----------|---------|-----------------------------------------|-----------|-------------------------|
| Date     |         | Payee or Description                    | Amount    |                         |
| 5/1/2024 |         | COLORADO STATE TAXES                    | 3,823.00  | PAYROLL EXPENSE         |
|          |         | CRA 401a                                | 6,417.17  | PAYROLL EXPENSE         |
|          |         | CRA 457b                                |           | PAYROLL EXPENSE         |
| 5/1/2024 | 4302404 | FEDERAL WITHHOLDING TAXES               | 13,866.85 | PAYROLL EXPENSE         |
| 5/1/2024 | 4302405 | CO EMPLOYER BENEFI