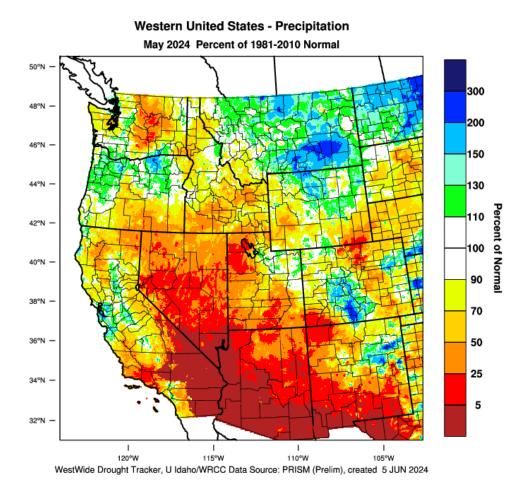

## <u>Weather</u>

The National Oceanic and Atmospheric Administration (NOAA) one-month outlook for MCBWSD indicates likely above chances of normal temperatures and equal chances of normal precipitation with temperatures ranging from 35 to 75 degrees Fahrenheit.