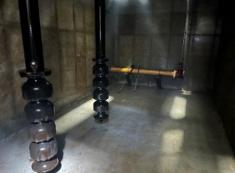

#### Major Problem(s):

- A pump failed at the Timberland Pump Station; the pump was replaced but found that the Variable Frequency Drive (VFD) also requires replacement (photo #2)
- A main break occurred on Meridian Lake Drive, but was fully repaired within 24 hours and service was restored

Photo #1 📗

Kyle Koelliker will not be able to attend this meeting

Photo #2