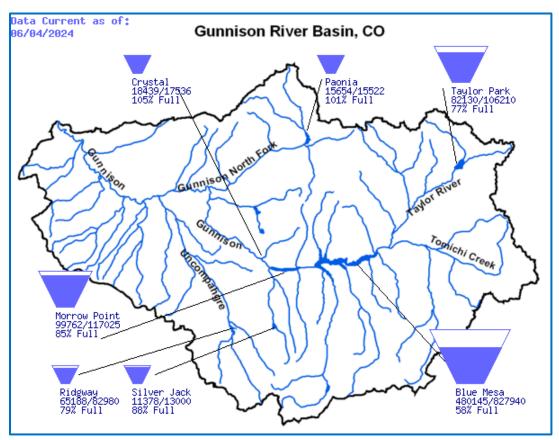

| 6/5/2024                                                                                                                                           |
|----------------------------------------------------------------------------------------------------------------------------------------------------|
| Meridian Lake Park Reservoir No. 1 is currently at 101% of full pool.                                                                              |
| Blue Mesa Reservoir is currently at 57% of full pool.<br>Blue Mesa Reservoir is down 19.85 feet from one year ago, and 43.41 feet below full pool. |
| Taylor Park Reservoir is currently at 77% of full pool.                                                                                            |
| Lake Powell is currently at 37% of full pool. Lake Mead is currently at 34% of full pool.                                                          |
| Lake Havasu is currently at 94% of full pool. Flaming Gorge is currently at 86% of full pool.                                                      |