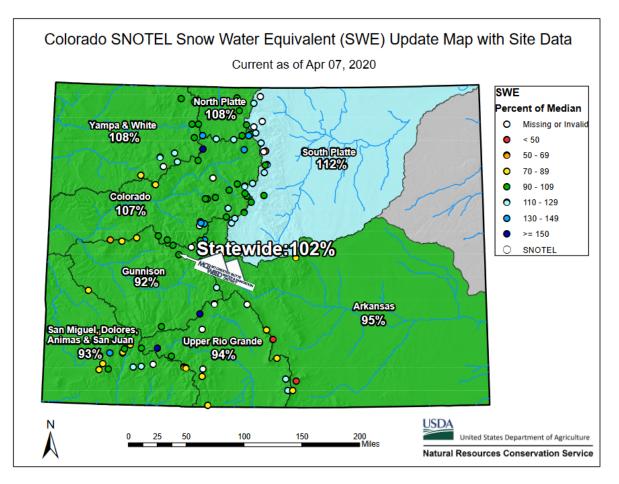

## Colorado SNOTEL Snow/Precipitation Update Report

Based on Mountain Data from NRCS SNOTEL Sites

\*\*Provisional data, subject to revision\*\*

Data based on the first reading of the day (typically 00:00) for Wednesday, April 08, 2020

| Basin                | E14:           | Snow       | 1            | ow Wate<br>quivalen |                | Water Year-to-Date<br>Precipitation |              |              |  |  |  |
|----------------------|----------------|------------|--------------|---------------------|----------------|-------------------------------------|--------------|--------------|--|--|--|
| Site Name            | Elevation (ft) | Depth (in) | Current (in) |                     | % of<br>Median | Current (in)                        | Average (in) | % of Average |  |  |  |
| GUNNISON RIVER BASIN |                |            |              |                     |                |                                     |              |              |  |  |  |
| Butte                | 10,160         | 42         | 13.3         | 13.8                | 96             | 12.4                                | 16.4         | 76           |  |  |  |
| Schofield Pass       | 10,700         | 76         | 30.3         | 32.4                | 94             | 22.7                                | 32.6         | 70           |  |  |  |
| Park Cone            | 9,600          | 34         | 10.1         | 10.0                | 101            | 10.0                                | 12.3         | 81           |  |  |  |
| Upper Taylor         | 10,640         | 36         | 11.7         | N/A                 | *              | 14.2                                | 14.2 N/A     |              |  |  |  |
| Porphyry Creek       | 10,760         | 52         | 18.4         | 15.9                | 116            | 16.8                                | 15.8         | 106          |  |  |  |
| Basin Index (%       | <b>(</b> )     |            |              |                     | 92             |                                     |              | 79           |  |  |  |

<sup>\* =</sup> Analysis may not provide valid measure of condition

GUNNISON RIVER BASIN consists of 16 SNOTEL sites. Top 5 representative MCBWSD sites listed above.

Boulder
1319 Spruce Street
Boulder, CO 80302
303.444.1951