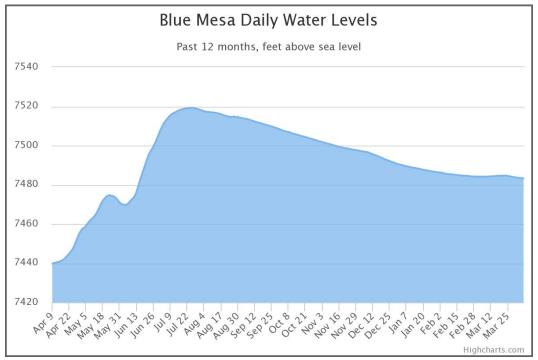

## 4/8/2020

Meridian Lake Park Reservoir No. 1 is currently at 89% of capacity.

Meridian Lake Reservoir (Long Lake) is currently at 98% of capacity.

Blue Mesa Reservoir is currently at 64% of capacity.

Blue Mesa Reservoir is up 44.51 feet from one year ago, and 36.79 feet below full pool.