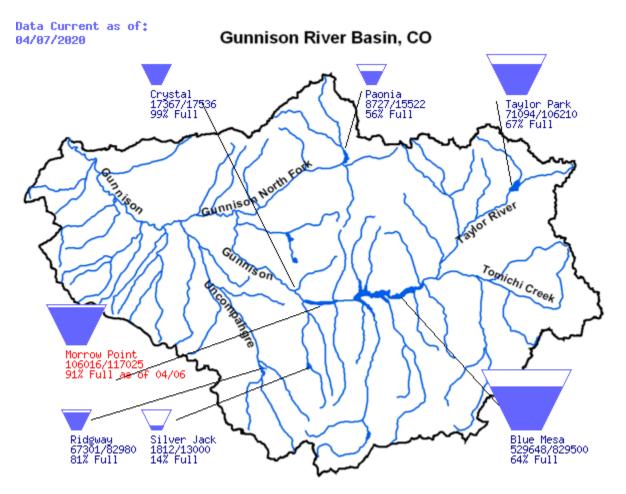

## 4/8/2020

Meridian Lake Park Reservoir No. 1 is currently at 89% of capacity.

Meridian Lake Reservoir (Long Lake) is currently at 98% of capacity.

Blue Mesa Reservoir is currently at 64% of capacity.

Blue Mesa Reservoir is up 44.51 feet from one year ago, and 36.79 feet below full pool.

Taylor Park Reservoir is currently at 67% of capacity.

Lake Powell is currently at 48% of capacity. Lake Mead is currently at 44% of capacity.