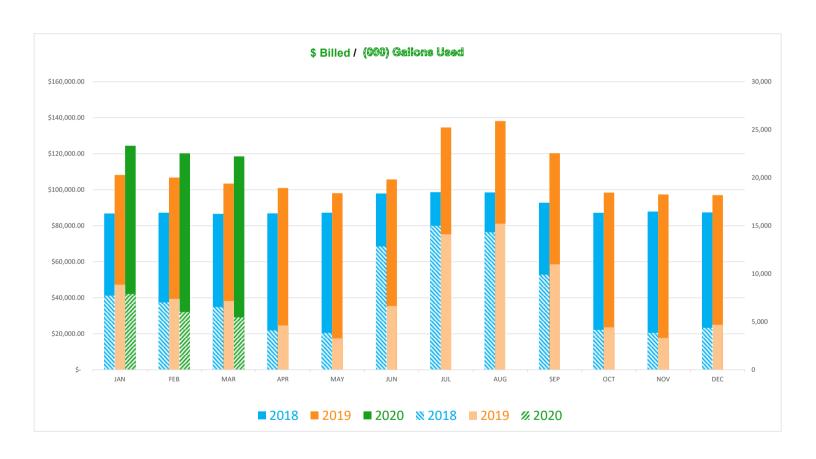

## MT CRESTED BUTTE WATER & SANITATION DISTRICT Water Billing and Usage

|     | 2018               | 2019               | 2020             | 2018 (000) | 2019 (000) | 2020 (000) | \$<br>+/- 2018-  | \$<br>+/- 2019- |
|-----|--------------------|--------------------|------------------|------------|------------|------------|------------------|-----------------|
|     | \$ Billed          | \$ Billed          | \$ Billed        | gallons    | gallons    | gallons    | 2019             | 2020            |
| JAN | \$<br>86,820.95    | \$<br>108,187.75   | \$<br>124,440.26 | 7,717      | 8,860      | 7,884      | \$<br>21,366.80  | \$<br>16,252.51 |
| FEB | 87,196.25          | 106,780.66         | 120,200.86       | 7,004      | 7,374      | 6,021      | 19,584.41        | 13,420.20       |
| MAR | 86,569.77          | 103,409.02         | 118,489.03       | 6,531      | 7,172      | 5,454      | 16,839.25        | 15,080.01       |
| APR | 86,825.07          | 100,942.41         |                  | 4,094      | 4,612      |            | 14,117.34        |                 |
| MAY | 87,217.60          | 98,046.24          |                  | 3,839      | 3,280      |            | 10,828.64        |                 |
| JUN | 97,904.02          | 105,679.39         |                  | 12,838     | 6,643      |            | 7,775.37         |                 |
| JUL | 98,650.41          | 134,579.56         |                  | 14,996     | 14,112     |            | 35,929.15        |                 |
| AUG | 98,508.31          | 138,113.00         |                  | 14,313     | 15,213     |            | 39,604.69        |                 |
| SEP | 92,759.14          | 120,246.00         |                  | 9,895      | 10,982     |            | 27,486.86        |                 |
| OCT | 87,157.76          | 98,350.00          |                  | 4,161      | 4,412      |            | 11,192.24        |                 |
| NOV | 87,872.08          | 97,373.52          |                  | 3,846      | 3,315      |            | 9,501.44         |                 |
| DEC | 87,375.57          | 97,011.20          |                  | 4,369      | 4,686      |            | 9,635.63         |                 |
|     | \$<br>1.084.856.93 | \$<br>1.308.718.75 | \$<br>363,130.15 | 93,603     | 90,661     |            | \$<br>223,861.82 | \$<br>44.752.72 |