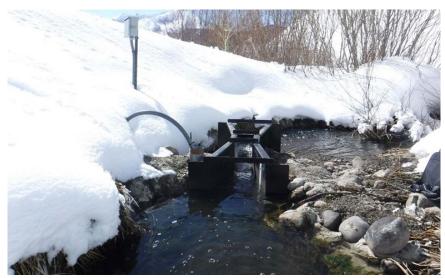

## **Next Month's Major Activities:**

• Stay Healthy!

Pictures below are of WWTF effluent discharge pipe, native streamflow on Woods Creek, and the newly installed Parshall Flume.

Bryan Burks will be attending the meeting to answer any questions