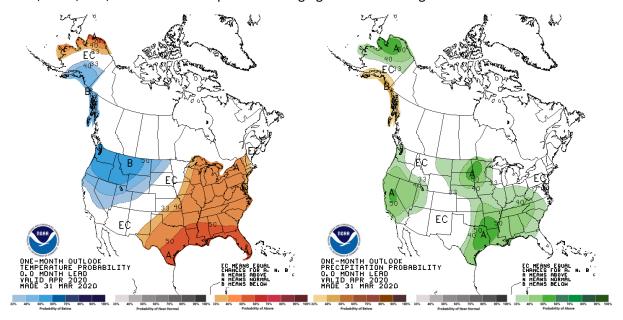

## Weather

The National Oceanic and Atmospheric Administration One-Month Outlook for MCBWSD is Indicating average temperatures and average precipitation for our region. Weather through the mid-month includes a mix of possible clouds, snow, rain, and sun with temperatures ranging from 0 to 55 degrees Fahrenheit.