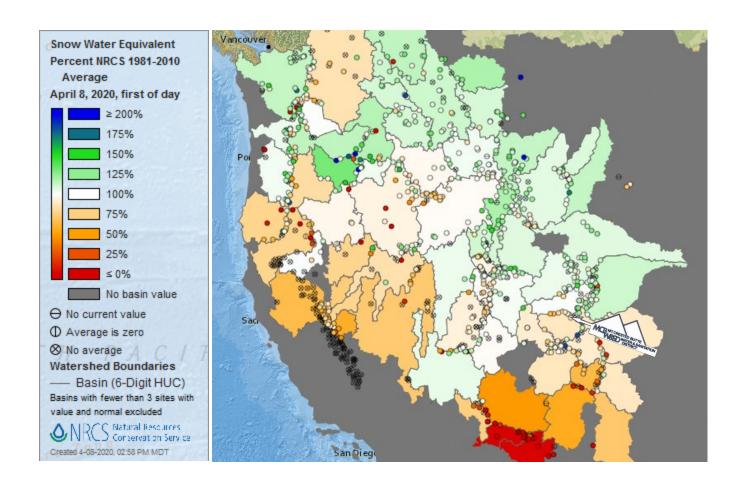

## Colorado SNOTEL Snow/Precipitation Update Report

Based on Mountain Data from NRCS SNOTEL Sites

\*\*Provisional data, subject to revision\*\*

Data based on the first reading of the day (typically 00:00) for Wednesday, April 08, 2020

| Basin                | E14:           | Snow       | 1            | ow Wate<br>quivalen |                | Water Year-to-Date<br>Precipitation |              |              |  |  |  |
|----------------------|----------------|------------|--------------|---------------------|----------------|-------------------------------------|--------------|--------------|--|--|--|
| Site Name            | Elevation (ft) | Depth (in) | Current (in) |                     | % of<br>Median | Current (in)                        | Average (in) | % of Average |  |  |  |
| GUNNISON RIVER BASIN |                |            |              |                     |                |                                     |              |              |  |  |  |
| Butte                | 10,160         | 42         | 13.3         | 13.8                | 96             | 12.4                                | 16.4         | 76           |  |  |  |
| Schofield Pass       | 10,700         | 76         | 30.3         | 32.4                | 94             | 22.7                                | 32.6         | 70           |  |  |  |
| Park Cone            | 9,600          | 34         | 10.1         | 10.0                | 101            | 10.0                                | 12.3         | 81           |  |  |  |
| Upper Taylor         | 10,640         | 36         | 11.7         | N/A                 | *              | 14.2                                | 14.2 N/A     |              |  |  |  |
| Porphyry Creek       | 10,760         | 52         | 18.4         | 15.9                | 116            | 16.8                                | 15.8         | 106          |  |  |  |
| Basin Index (%       | <b>(</b> )     |            |              |                     | 92             |                                     |              | 79           |  |  |  |

<sup>\* =</sup> Analysis may not provide valid measure of condition

GUNNISON RIVER BASIN consists of 16 SNOTEL sites. Top 5 representative MCBWSD sites listed above.

Boulder
1319 Spruce Street
Boulder, CO 80302
303.444.1951