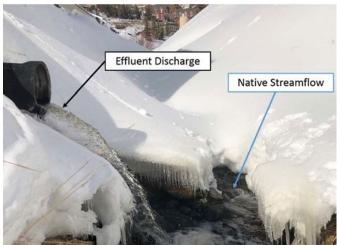

## **Next Month's Major Activities:**

• Stay Healthy!

Pictures below are of WWTF effluent discharge pipe, native streamflow on Woods Creek, and the newly installed Parshall Flume.

Bryan Burks will be attending the meeting to answer any questions