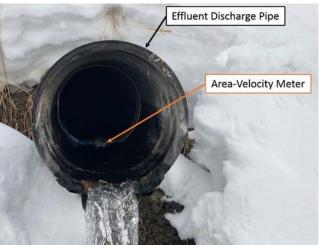

## **Next Month's Major Activities:**

• Stay Healthy!

Pictures below are of WWTF effluent discharge pipe, native streamflow on Woods Creek, and the newly installed Parshall Flume.

Bryan Burks will be attending the meeting to answer any questions